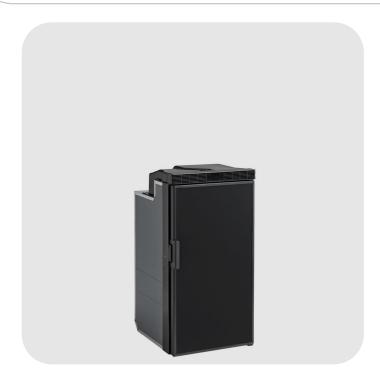

## **SLIM 70**

The new Slim range is designed to promote installation on vehicles with small interiors. Its vertical development allows for large internal space similar to a domestic refrigerator.

Slim 70 has 70-litre capacity and is fitted with a LED display with Power Saving and Silent Night modes, customised door panel with reversible opening, and a handle with a lock for ensuring ventilation when the fridge is off. The easy-fix system allows a simpler and faster built in installation than the traditional system.