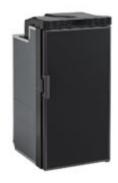

## **SLIM 70**

The new Slim range is designed to promote installation on vehicles with small interiors. Its vertical development allows for large internal space similar to a domestic refrigerator.

Slim 70 has 70-litre capacity and is fitted with a LED display with Power Saving and Silent Night modes, customised door panel with reversible opening, and a handle with a lock for ensuring ventilation when the fridge is off. The easy-fix system allows a simpler and faster built in installation than the traditional system.