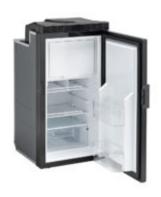

## **SLIM 70**

The new Slim range is designed to promote installation on vehicles with small interiors. Its vertical development allows for large internal space similar to a domestic refrigerator.

Slim 70 has 70-litre capacity and is fitted with a LED display with Power Saving and Silent Night modes, customised door panel with reversible opening, and a handle with a lock for ensuring ventilation when the fridge is off. The easy-fix system allows a simpler and faster built in installation than the traditional system.